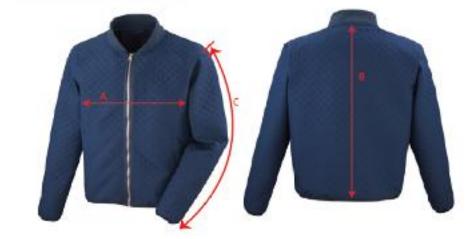

## Measures in Cms

| Measures in Cms                   |                                                                  |      |      |      |      |      |      |            |
|-----------------------------------|------------------------------------------------------------------|------|------|------|------|------|------|------------|
| TO FIT<br>APPROX<br>CHEST<br>SIZE | SIZE                                                             | S    | М    | L    | XL   | 2XL  | 3XL  | TOL<br>+/- |
|                                   | UK (INCHES)                                                      | 38   | 41   | 44   | 47   | 50   | 53   |            |
|                                   | EURO (CMS)                                                       | 48   | 51   | 54   | 57   | 60   | 63   |            |
| А                                 | 1/2 CHEST MEASURE<br>2CM BELOW UNDERARM -<br>LAY JACKET OUT FLAT | 51.0 | 55.0 | 59.0 | 63.0 | 67.0 | 71.0 | 1          |
| В                                 | BACK LENGTH                                                      | 68.0 | 70.0 | 72.0 | 74.0 | 76.0 | 78.0 | 1          |
| С                                 | SLEEVE LENGTH FROM<br>SHOULDER SEAM                              | 64.5 | 65.5 | 66.5 | 67.5 | 68.5 | 69.5 | 1          |