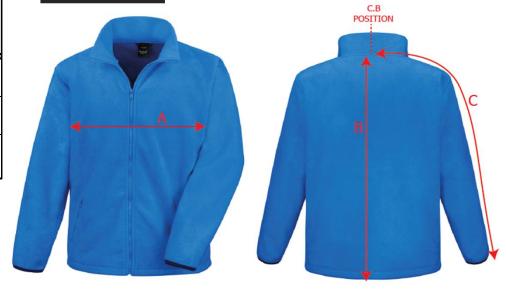

## Measures in Cms

| TO FIT<br>APPROX<br>CHEST<br>SIZE | SIZE                                                                       | XS | S  | М  | L  | XL | 2XL | 3XL | TOL<br>+/- |
|-----------------------------------|----------------------------------------------------------------------------|----|----|----|----|----|-----|-----|------------|
|                                   | UK                                                                         | 34 | 38 | 41 | 44 | 47 | 50  | 53  |            |
|                                   | EURO                                                                       | 44 | 48 | 50 | 54 | 56 | 60  | 64  |            |
| А                                 | 1/2 CHEST MEASURE AT<br>UNDERARM SEAM - LAY<br>JACKET OUT FLAT             | 49 | 53 | 57 | 62 | 65 | 68  | 73  | 1          |
| В                                 | BACK LENGTH                                                                | 63 | 66 | 69 | 72 | 75 | 78  | 82  | 1          |
| С                                 | SLEEVE LENGTH FROM<br>CB POSITION OVER<br>SHOULDER AND DOWN<br>TO CUFF END | 83 | 85 | 87 | 89 | 91 | 93  | 95  | 1          |