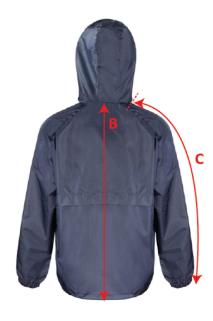

## Measures in CMS

| modelice in one                   |                                                            |    |    |    |    |    |     |            |
|-----------------------------------|------------------------------------------------------------|----|----|----|----|----|-----|------------|
| TO FIT<br>APPROX<br>CHEST<br>SIZE | SIZE                                                       | XS | S  | М  | L  | XL | 2XL |            |
|                                   | UK                                                         | 34 | 38 | 41 | 44 | 47 | 50  | TOL<br>+/- |
|                                   | EURO                                                       | 44 | 48 | 52 | 54 | 58 | 60  |            |
| А                                 | 1/2 CHEST AT<br>UNDERARM - LAY<br>JACKET OUT FLAT          | 59 | 61 | 64 | 66 | 69 | 71  | 1          |
| В                                 | BACK LENGTH                                                | 67 | 69 | 71 | 75 | 78 | 81  | 1          |
| С                                 | SHOULDER / SLEEVE<br>LENGTH (TAKEN FROM<br>SIDE NECK SEAM) | 76 | 79 | 82 | 85 | 88 | 91  | 1          |