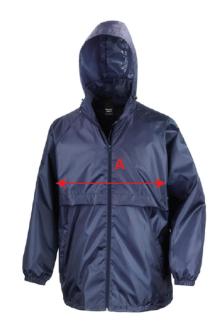

## Measures in CMS

| modelice in one                   |                                                            |    |    |    |    |    |     |            |
|-----------------------------------|------------------------------------------------------------|----|----|----|----|----|-----|------------|
| TO FIT<br>APPROX<br>CHEST<br>SIZE | SIZE                                                       | XS | S  | М  | L  | XL | 2XL |            |
|                                   | UK                                                         | 34 | 38 | 41 | 44 | 47 | 50  | TOL<br>+/- |
|                                   | EURO                                                       | 44 | 48 | 52 | 54 | 58 | 60  |            |
| А                                 | 1/2 CHEST AT<br>UNDERARM - LAY<br>JACKET OUT FLAT          | 59 | 61 | 64 | 66 | 69 | 71  | 1          |
| В                                 | BACK LENGTH                                                | 67 | 69 | 71 | 75 | 78 | 81  | 1          |
| С                                 | SHOULDER / SLEEVE<br>LENGTH (TAKEN FROM<br>SIDE NECK SEAM) | 76 | 79 | 82 | 85 | 88 | 91  | 1          |